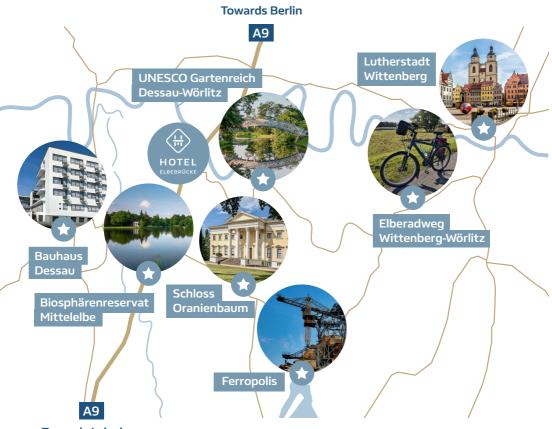

# EXPLORE THE WORLD HERITAGE REGION

Whether on a brief visit or a short vacation, discover what makes us so special.

Our hotel is located in the heart of the UNESCO Middle Elbe Biosphere Reserve and the World Heritage Region of Anhalt-Dessau-Wittenberg. With the World Heritage Card, you get free or discounted access to many attractions. For example, to the historic Garden Kingdom of Dessau-Wörlitz. Or to numerous sights and museums in the Bauhaus city of Dessau-Roßlau and the historic Lutherstadt Wittenberg. Also to the open-air museum Ferropolis, the "City of Iron". And much more – a total of over 125 attractions with one card!

# Where is Vockerode?

**Towards Leipzig** 

#### CULTURE & NATURE EXPLORE THE SURROUND AREA

| Biosphärenreservat Mittelelbe: 4 km     | Ferropolis: 18 km                    |
|-----------------------------------------|--------------------------------------|
| UNESCO Gartenreich Dessau-Wörlitz: 7 km | Elberadweg Wittenberg-Wörlitz: 24 km |
| Schloss Oranienbaum: 10 km              | Lutherstadt Wittenberg: 30 km        |
| Bauhaus Dessau: 12 km                   |                                      |